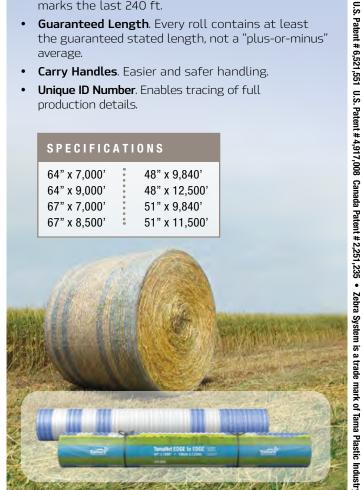

## **TamaNet**<sup>™</sup> with TamaTec+<sup>™</sup>

The Next Generation in Bale Wrap Technology

- Reliable and consistent. For a trouble-free baling experience - every time.
- Edge to Edge™ technology for perfect bale coverage.
- Zebra System™. A clear Left-Right indicator for easy and correct loading of the roll into the baler every time. Plus, at feeding time, user can quickly see which direction to unroll the bale.
- Red End Warning. Indicates to the operator that the end of the roll is approaching. The red stripe marks the last 240 ft.
- Guaranteed Length. Every roll contains at least the guaranteed stated length, not a "plus-or-minus"
- Carry Handles. Easier and safer handling.
- Unique ID Number. Enables tracing of full production details.

## SPECIFICATIONS

64" x 7,000' 48" x 9,840' 64" x 9,000' 48" x 12,500' 67" x 7,000' 51" x 9,840' 67" x 8,500' 51" x 11,500'